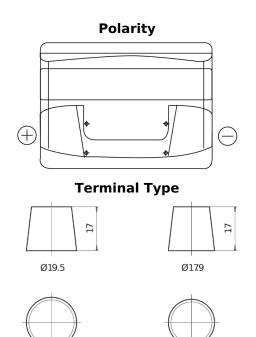

## **Excell EB501**

| Part number                    | EB501         |
|--------------------------------|---------------|
| Technology                     | Flooded       |
| EAN/GTIN                       | 3661024034524 |
| Voltage                        | 12 V          |
| Capacity                       | 50.0 Ah       |
| CCA                            | 450 A         |
| Length                         | 207 mm        |
| Width                          | 175 mm        |
| Height                         | 190 mm        |
| Box size                       | L01           |
| Polarity                       | ETN 1         |
| Terminal Type                  | EN taper post |
| Hold Down                      | B13           |
| Weights (subject of variation) | 12.20 kg      |

## **Hold Down**

PositiveTerminal

NegativeTerminal

Design, features and specifications are subject to change without notice. We disclaim any representation or warranty, express or implied, concerning the data or recommendations, and in no event shall be liable for any loss or damage claimed to have arisen as a result. Some products may not be available in your local market.