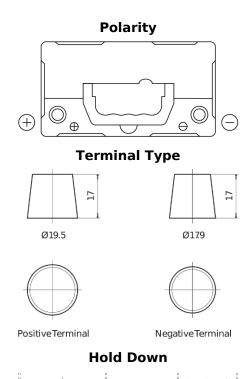

## **Excell EB455**

| Part number                    | EB455         |
|--------------------------------|---------------|
| Technology                     | Flooded       |
| EAN/GTIN                       | 3661024034388 |
| Voltage                        | 12 V          |
| Capacity                       | 45.0 Ah       |
| CCA                            | 330 A         |
| Length                         | 237 mm        |
| Width                          | 127 mm        |
| Height                         | 227 mm        |
| Box size                       | B24           |
| Polarity                       | ETN 1         |
| Terminal Type                  | EN taper post |
| Hold Down                      | В0            |
| Weights (subject of variation) | 11.40 kg      |