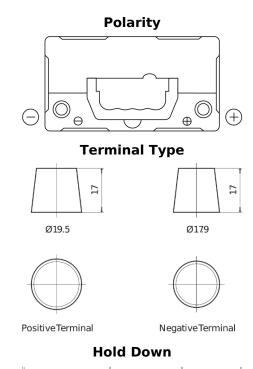

## **Excell EB454**

| Part number                    | EB454         |
|--------------------------------|---------------|
| Technology                     | Flooded       |
| EAN/GTIN                       | 3661024034371 |
| Voltage                        | 12 V          |
| Capacity                       | 45.0 Ah       |
| CCA                            | 330 A         |
| Length                         | 237 mm        |
| Width                          | 127 mm        |
| Height                         | 227 mm        |
| Box size                       | B24           |
| Polarity                       | ETN 0         |
| Terminal Type                  | EN taper post |
| Hold Down                      | В0            |
| Weights (subject of variation) | 11.40 kg      |