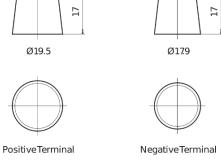

## **Excell EB451**

| Part number                    | EB451         |
|--------------------------------|---------------|
| Technology                     | Flooded       |
| EAN/GTIN                       | 3661024034487 |
| Voltage                        | 12 V          |
| Capacity                       | 45.0 Ah       |
| CCA                            | 330 A         |
| Length                         | 220 mm        |
| Width                          | 135 mm        |
| Height                         | 225 mm        |
| Box size                       | E02           |
| Polarity                       | ETN 1         |
| Terminal Type                  | EN taper post |
| Hold Down                      | B1            |
| Weights (subject of variation) | 12.50 kg      |