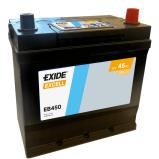

## **Excell EB450**

| Part number         | EB450         | Polarity                          |
|---------------------|---------------|-----------------------------------|
|                     |               | Folancy                           |
| Technology          | Flooded       |                                   |
| EAN/GTIN            | 3661024034494 |                                   |
| Voltage             | 12 V          |                                   |
| Capacity            | 45.0 Ah       |                                   |
| CCA                 | 330 A         |                                   |
| Length              | 220 mm        | Terminal Type                     |
| Width               | 135 mm        |                                   |
| Height              | 225 mm        | 17                                |
| Box size            | E02           | Ø19.5 Ø179                        |
| Polarity            | ETN 0         | 015.5 01.5                        |
| Terminal Type       | EN taper post | $\frown$ $\frown$                 |
| Hold Down           | B1            |                                   |
| Weights (subject of | 12.50 kg      |                                   |
| variation)          |               | PositiveTerminal NegativeTerminal |
|                     |               | Hold Down                         |
|                     |               | 3 notches                         |
|                     |               |                                   |