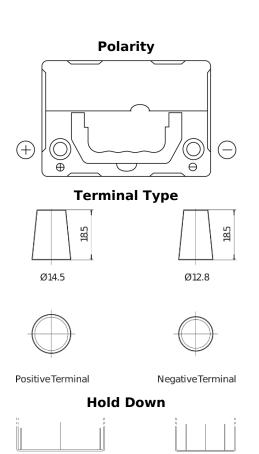

## **Excell EB357**

| Part number         | EB357          |
|---------------------|----------------|
| Technology          | Flooded        |
| EAN/GTIN            | 3661024034340  |
| Voltage             | 12 V           |
| Capacity            | 35.0 Ah        |
| CCA                 | 240 A          |
| Length              | 187 mm         |
| Width               | 127 mm         |
| Height              | 220 mm         |
| Box size            | B19            |
| Polarity            | ETN 1          |
| Terminal Type       | JIS taper post |
| Hold Down           | B0             |
| Weights (subject of | 8.90 kg        |
| variation)          |                |