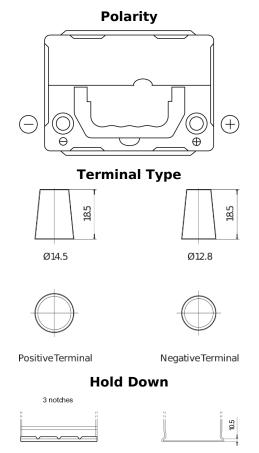

## **Excell EB356A**

| Part number                    | EB356A         |
|--------------------------------|----------------|
| Technology                     | Flooded        |
| EAN/GTIN                       | 3661024034883  |
| Voltage                        | 12 V           |
| Capacity                       | 35.0 Ah        |
| CCA                            | 240 A          |
| Length                         | 187 mm         |
| Width                          | 127 mm         |
| Height                         | 220 mm         |
| Box size                       | B19            |
| Polarity                       | ETN 0          |
| Terminal Type                  | JIS taper post |
| Hold Down                      | Korean B1 Long |
| Weights (subject of variation) | 8.90 kg        |