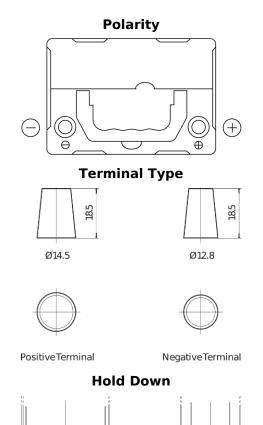

## **Excell EB356**

| Part number                    | EB356          |
|--------------------------------|----------------|
| Technology                     | Flooded        |
| EAN/GTIN                       | 3661024034333  |
| Voltage                        | 12 V           |
| Capacity                       | 35.0 Ah        |
| CCA                            | 240 A          |
| Length                         | 187 mm         |
| Width                          | 127 mm         |
| Height                         | 220 mm         |
| Box size                       | B19            |
| Polarity                       | ETN 0          |
| Terminal Type                  | JIS taper post |
| Hold Down                      | В0             |
| Weights (subject of variation) | 8.90 kg        |