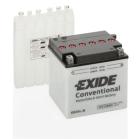

## **Conventional EB30L-B**

| Part number                    | EB30L-B       | Polar  |
|--------------------------------|---------------|--------|
| Technology                     | Flooded       |        |
| EAN/GTIN                       | 3661024033435 | Hold D |
| Voltage                        | 12 V          |        |
| Capacity                       | 30.0 Ah       |        |
| CCA                            | 300 A         |        |
| Length                         | 165 mm        |        |
| Width                          | 130 mm        |        |
| Height                         | 175 mm        |        |
| Box size                       | C52           |        |
| Polarity                       | ETN 0         |        |
| Terminal Type                  | M04           |        |
| Hold Down                      | В0            |        |
| Weights (subject of variation) | 8.80 kg       |        |
|                                |               |        |