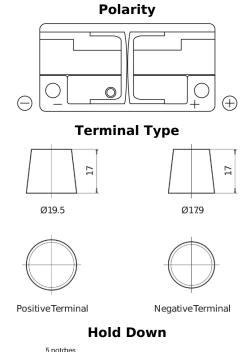

## **Excell EB1100**

| Part number                    | EB1100        |
|--------------------------------|---------------|
| Technology                     | Flooded       |
| EAN/GTIN                       | 3661024036238 |
| Voltage                        | 12 V          |
| Capacity                       | 110.0 Ah      |
| CCA                            | 850 A         |
| Length                         | 392 mm        |
| Width                          | 175 mm        |
| Height                         | 190 mm        |
| Box size                       | L06           |
| Polarity                       | ETN 0         |
| Terminal Type                  | EN taper post |
| Hold Down                      | B13           |
| Weights (subject of variation) | 26.30 kg      |