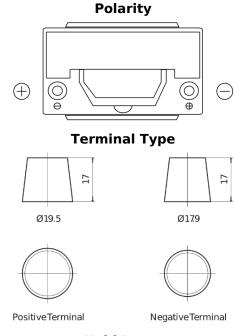

## **Premium EA954**

| Part number                    | EA954         |
|--------------------------------|---------------|
| Technology                     | Flooded       |
| EAN/GTIN                       | 3661024034180 |
| Voltage                        | 12 V          |
| Capacity                       | 95.0 Ah       |
| CCA                            | 800 A         |
| Length                         | 306 mm        |
| Width                          | 173 mm        |
| Height                         | 222 mm        |
| Box size                       | D31           |
| Polarity                       | ETN 0         |
| Terminal Type                  | EN taper post |
| Hold Down                      | Korean B1     |
| Weights (subject of variation) | 21.40 kg      |