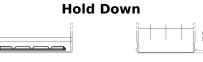

## **Premium EA954**

| Part number                    | EA954         |
|--------------------------------|---------------|
| Technology                     | Flooded       |
| EAN/GTIN                       | 3661024034180 |
| Voltage                        | 12 V          |
| Capacity                       | 95.0 Ah       |
| CCA                            | 800 A         |
| Length                         | 306 mm        |
| Width                          | 173 mm        |
| Height                         | 222 mm        |
| Box size                       | D31           |
| Polarity                       | ETN 0         |
| Terminal Type                  | EN taper post |
| Hold Down                      | Korean B1     |
| Weights (subject of variation) | 21.40 kg      |