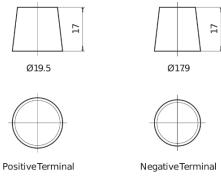

0**



| Part number                    | EA770         |
|--------------------------------|---------------|
| Technology                     | Flooded       |
| EAN/GTIN                       | 3661024034241 |
| Voltage                        | 12 V          |
| Capacity                       | 77.0 Ah       |
| CCA                            | 760 A         |
| Length                         | 278 mm        |
| Width                          | 175 mm        |
| Height                         | 190 mm        |
| Box size                       | L03           |
| Polarity                       | ETN 0         |
| Terminal Type                  | EN taper post |
| Hold Down                      | B13           |
| Weights (subject of variation) | 17.50 kg      |

## Polarity Terminal Type



## **Hold Down**



Design, features and specifications are subject to change without notice. We disclaim any representation or warranty, express or implied, concerning the data or recommendations, and in no event shall be liable for any loss or damage claimed to have arisen as a result. Some products may not be available in your local market.