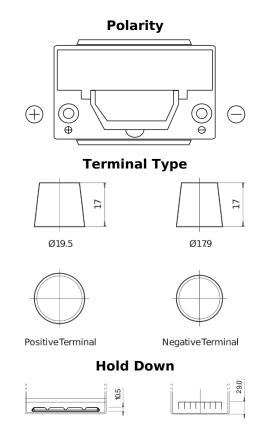

## **Premium EA755**

| Part number                    | EA755         |
|--------------------------------|---------------|
| Technology                     | Flooded       |
| EAN/GTIN                       | 3661024034173 |
| Voltage                        | 12 V          |
| Capacity                       | 75.0 Ah       |
| CCA                            | 630 A         |
| Length                         | 270 mm        |
| Width                          | 173 mm        |
| Height                         | 222 mm        |
| Box size                       | D26           |
| Polarity                       | ETN 1         |
| Terminal Type                  | EN taper post |
| Hold Down                      | Korean B1+B6  |
| Weights (subject of variation) | 17.40 kg      |