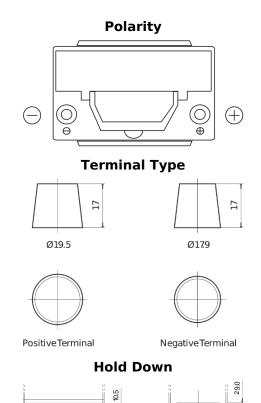

## **Premium EA754**

| Part number                    | EA754         |
|--------------------------------|---------------|
| Technology                     | Flooded       |
| EAN/GTIN                       | 3661024034166 |
| Voltage                        | 12 V          |
| Capacity                       | 75.0 Ah       |
| CCA                            | 630 A         |
| Length                         | 270 mm        |
| Width                          | 173 mm        |
| Height                         | 222 mm        |
| Box size                       | D26           |
| Polarity                       | ETN 0         |
| Terminal Type                  | EN taper post |
| Hold Down                      | Korean B1+B6  |
| Weights (subject of variation) | 17.40 kg      |