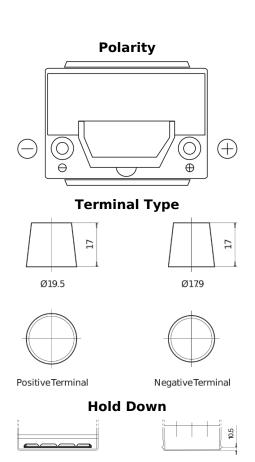

## **Premium EA654**

| Part number                    | EA654         |
|--------------------------------|---------------|
| Technology                     | Flooded       |
| EAN/GTIN                       | 3661024034142 |
| Voltage                        | 12 V          |
| Capacity                       | 65.0 Ah       |
| CCA                            | 580 A         |
| Length                         | 230 mm        |
| Width                          | 173 mm        |
| Height                         | 222 mm        |
| Box size                       | D23           |
| Polarity                       | ETN 0         |
| Terminal Type                  | EN taper post |
| Hold Down                      | Korean B1     |
| Weights (subject of variation) | 16.00 kg      |
| variation                      |               |