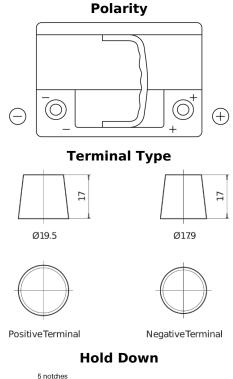

## **Premium EA640**

| Part number                    | EA640         |
|--------------------------------|---------------|
| Technology                     | Flooded       |
| EAN/GTIN                       | 3661024034227 |
| Voltage                        | 12 V          |
| Capacity                       | 64.0 Ah       |
| CCA                            | 640 A         |
| Length                         | 242 mm        |
| Width                          | 175 mm        |
| Height                         | 190 mm        |
| Box size                       | L02           |
| Polarity                       | ETN 0         |
| Terminal Type                  | EN taper post |
| Hold Down                      | B13           |
| Weights (subject of variation) | 14.90 kg      |