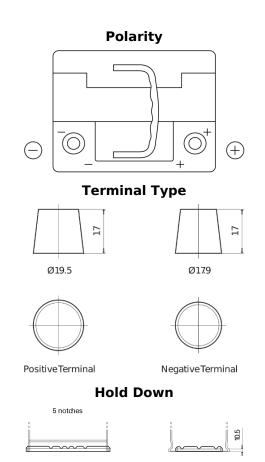

## **Premium EA472**

| Part number                    | EA472         |
|--------------------------------|---------------|
| Technology                     | Flooded       |
| EAN/GTIN                       | 3661024034265 |
| Voltage                        | 12 V          |
| Capacity                       | 47.0 Ah       |
| CCA                            | 450 A         |
| Length                         | 207 mm        |
| Width                          | 175 mm        |
| Height                         | 175 mm        |
| Box size                       | LB1           |
| Polarity                       | ETN 0         |
| Terminal Type                  | EN taper post |
| Hold Down                      | B13           |
| Weights (subject of variation) | 11.40 kg      |
|                                |               |