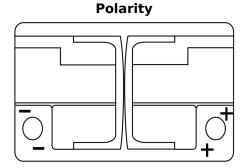

## **EFB DL700**

| Part number                    | DL700         |
|--------------------------------|---------------|
| Technology                     | EFB           |
| EAN/GTIN                       | 3661024025690 |
| Voltage                        | 12 V          |
| Capacity                       | 70.0 Ah       |
| CCA                            | 760 A         |
| Length                         | 278 mm        |
| Width                          | 175 mm        |
| Height                         | 190 mm        |
| Box size                       | L03           |
| Polarity                       | ETN 0         |
| Terminal Type                  | EN taper post |
| Hold Down                      | B13           |
| Weights (subject of variation) | 19.30 kg      |