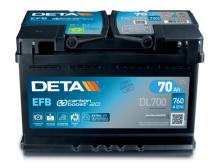

## **EFB DL700**

| Part number                    | DL700         |
|--------------------------------|---------------|
| Technology                     | EFB           |
| EAN/GTIN                       | 3661024025690 |
| Voltage                        | 12 V          |
| Capacity                       | 70.0 Ah       |
| CCA                            | 760 A         |
| Length                         | 278 mm        |
| Width                          | 175 mm        |
| Height                         | 190 mm        |
| Box size                       | L03           |
| Polarity                       | ETN 0         |
| Terminal Type                  | EN taper post |
| Hold Down                      | B13           |
| Weights (subject of variation) | 19.30 kg      |