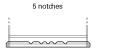

## **EFB DL600**

| Part number                    | DL600         |
|--------------------------------|---------------|
| Technology                     | EFB           |
| EAN/GTIN                       | 3661024025683 |
| Voltage                        | 12 V          |
| Capacity                       | 60.0 Ah       |
| CCA                            | 640 A         |
| Length                         | 242 mm        |
| Width                          | 175 mm        |
| Height                         | 190 mm        |
| Box size                       | L02           |
| Polarity                       | ETN 0         |
| Terminal Type                  | EN taper post |
| Hold Down                      | B13           |
| Weights (subject of variation) | 17.00 kg      |