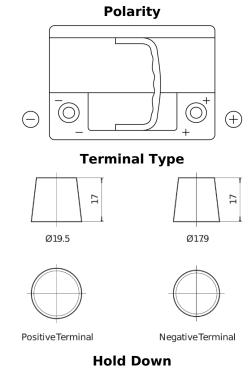

## **EFB DL600**

| Part number                    | DL600         |
|--------------------------------|---------------|
| Technology                     | EFB           |
| EAN/GTIN                       | 3661024025683 |
| Voltage                        | 12 V          |
| Capacity                       | 60.0 Ah       |
| CCA                            | 640 A         |
| Length                         | 242 mm        |
| Width                          | 175 mm        |
| Height                         | 190 mm        |
| Box size                       | L02           |
| Polarity                       | ETN 0         |
| Terminal Type                  | EN taper post |
| Hold Down                      | B13           |
| Weights (subject of variation) | 17.00 kg      |