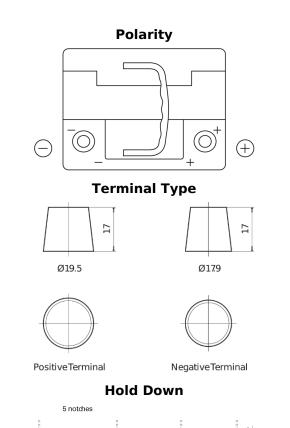

## EFB DL550

| Part number                    | DL550         |
|--------------------------------|---------------|
| Technology                     | EFB           |
| EAN/GTIN                       | 3661024026444 |
| Voltage                        | 12 V          |
| Capacity                       | 55.0 Ah       |
| CCA                            | 540 A         |
| Length                         | 207 mm        |
| Width                          | 175 mm        |
| Height                         | 190 mm        |
| Box size                       | L01           |
| Polarity                       | ETN 0         |
| Terminal Type                  | EN taper post |
| Hold Down                      | B13           |
| Weights (subject of variation) | 14.10 kg      |