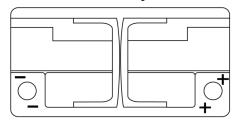

DK960**





| Part number                    | DK960         |
|--------------------------------|---------------|
| Technology                     | AGM           |
| EAN/GTIN                       | 3661024027144 |
| Voltage                        | 12 V          |
| Capacity                       | 96.0 Ah       |
| CCA                            | 850 A         |
| Length                         | 353 mm        |
| Width                          | 175 mm        |
| Height                         | 190 mm        |
| Box size                       | L05           |
| Polarity                       | ETN 0         |
| Terminal Type                  | EN taper post |
| Hold Down                      | B13           |
| Weights (subject of variation) | 26.10 kg      |



### **Polarity**



## **Terminal Type**



#### **Hold Down**



Design, features and specifications are subject to change without notice. We disclaim any representation or warranty, express or implied, concerning the data or recommendations, and in no event shall be liable for any loss or damage claimed to have arisen as a result. Some products may not be available in your local market.