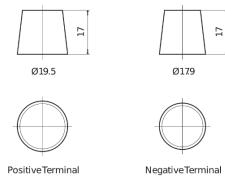

ber                    | DK960         |
|--------------------------------|---------------|
| Technology                     | AGM           |
| EAN/GTIN                       | 3661024027144 |
| Voltage                        | 12 V          |
| Capacity                       | 96.0 Ah       |
| CCA                            | 850 A         |
| Length                         | 353 mm        |
| Width                          | 175 mm        |
| Height                         | 190 mm        |
| Box size                       | L05           |
| Polarity                       | ETN 0         |
| Terminal Type                  | EN taper post |
| Hold Down                      | B13           |
| Weights (subject of variation) | 26.10 kg      |



### **Polarity**



## **Terminal Type**



#### **Hold Down**



Design, features and specifications are subject to change without notice. We disclaim any representation or warranty, express or implied, concerning the data or recommendations, and in no event shall be liable for any loss or damage claimed to have arisen as a result. Some products may not be available in your local market.