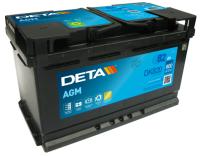

## **AGM DK820**

| Part number                    | DK820         |
|--------------------------------|---------------|
| Technology                     | AGM           |
| EAN/GTIN                       | 3661024027137 |
| Voltage                        | 12 V          |
| Capacity                       | 82.0 Ah       |
| CCA                            | 800 A         |
| Length                         | 315 mm        |
| Width                          | 175 mm        |
| Height                         | 190 mm        |
| Box size                       | L04           |
| Polarity                       | ETN 0         |
| Terminal Type                  | EN taper post |
| Hold Down                      | B13           |
| Weights (subject of variation) | 23.30 kg      |