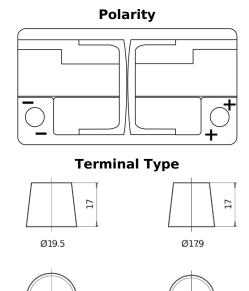

## **AGM DK820**

| Part number                    | DK820         |
|--------------------------------|---------------|
| Technology                     | AGM           |
| EAN/GTIN                       | 3661024027137 |
| Voltage                        | 12 V          |
| Capacity                       | 82.0 Ah       |
| CCA                            | 800 A         |
| Length                         | 315 mm        |
| Width                          | 175 mm        |
| Height                         | 190 mm        |
| Box size                       | L04           |
| Polarity                       | ETN 0         |
| Terminal Type                  | EN taper post |
| Hold Down                      | B13           |
| Weights (subject of variation) | 23.30 kg      |

## Hold Down

PositiveTerminal

**Negative**Terminal

Design, features and specifications are subject to change without notice. We disclaim any representation or warranty, express or implied, concerning the data or recommendations, and in no event shall be liable for any loss or damage claimed to have arisen as a result. Some products may not be available in your local market.