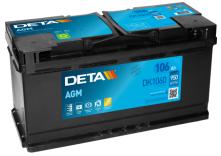

## **AGM DK1060**

| Part number                    | DK1060        |
|--------------------------------|---------------|
| Technology                     | AGM           |
| EAN/GTIN                       | 3661024027151 |
| Voltage                        | 12 V          |
| Capacity                       | 106.0 Ah      |
| CCA                            | 950 A         |
| Length                         | 392 mm        |
| Width                          | 175 mm        |
| Height                         | 190 mm        |
| Box size                       | L06           |
| Polarity                       | ETN 0         |
| Terminal Type                  | EN taper post |
| Hold Down                      | B13           |
| Weights (subject of variation) | 29.00 kg      |