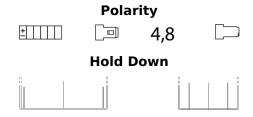

## AGM Ready AGM12-12F

| Part number                    | AGM12-12F      |
|--------------------------------|----------------|
| Technology                     | AGM            |
| EAN/GTIN                       | 3661024036313  |
| Voltage                        | 12 V           |
| Capacity                       | 12.0 Ah        |
| CCA                            | 150 A          |
| Length                         | 150 mm         |
| Width                          | 100 mm         |
| Height                         | 100 mm         |
| Box size                       | C76            |
| Polarity                       | ETN 3          |
| Terminal Type                  | Faston S (4,8) |
| Hold Down                      | В0             |
| Weights (subject of variation) | 3.80 kg        |