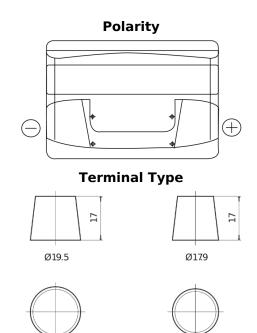

## Power DB802

| Part number                    | DB802         |
|--------------------------------|---------------|
| Technology                     | Flooded       |
| EAN/GTIN                       | 3661024024655 |
| Voltage                        | 12 V          |
| Capacity                       | 80.0 Ah       |
| CCA                            | 700 A         |
| Length                         | 315 mm        |
| Width                          | 175 mm        |
| Height                         | 175 mm        |
| Box size                       | LB4           |
| Polarity                       | ETN 0         |
| Terminal Type                  | EN taper post |
| Hold Down                      | B13           |
| Weights (subject of variation) | 17.80 kg      |

## **Hold Down**

**NegativeTerminal** 

PositiveTerminal

Design, features and specifications are subject to change without notice. We disclaim any representation or warranty, express or implied, concerning the data or recommendations, and in no event shall be liable for any loss or damage claimed to have arisen as a result. Some products may not be available in your local market.