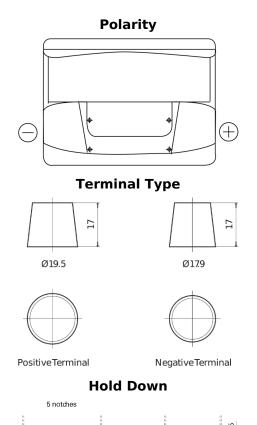

## Power DB620

| Part number                    | DB620         |
|--------------------------------|---------------|
| Technology                     | Flooded       |
| EAN/GTIN                       | 3661024024532 |
| Voltage                        | 12 V          |
| Capacity                       | 62.0 Ah       |
| CCA                            | 540 A         |
| Length                         | 242 mm        |
| Width                          | 175 mm        |
| Height                         | 190 mm        |
| Box size                       | L02           |
| Polarity                       | ETN 0         |
| Terminal Type                  | EN taper post |
| Hold Down                      | B13           |
| Weights (subject of variation) | 14.20 kg      |