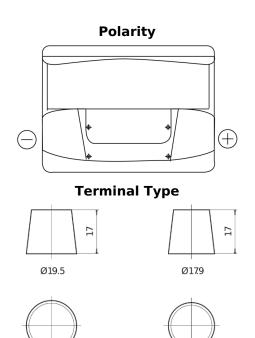

## Power DB602

| Part number                    | DB602         |
|--------------------------------|---------------|
| Technology                     | Flooded       |
| EAN/GTIN                       | 3661024024631 |
| Voltage                        | 12 V          |
| Capacity                       | 60.0 Ah       |
| CCA                            | 540 A         |
| Length                         | 242 mm        |
| Width                          | 175 mm        |
| Height                         | 175 mm        |
| Box size                       | LB2           |
| Polarity                       | ETN 0         |
| Terminal Type                  | EN taper post |
| Hold Down                      | B13           |
| Weights (subject of variation) | 12.90 kg      |

## **Hold Down**

NegativeTerminal

PositiveTerminal

Design, features and specifications are subject to change without notice. We disclaim any representation or warranty, express or implied, concerning the data or recommendations, and in no event shall be liable for any loss or damage claimed to have arisen as a result. Some products may not be available in your local market.