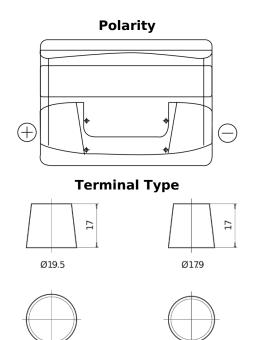

## Power DB501

| Part number                    | DB501         |
|--------------------------------|---------------|
| Technology                     | Flooded       |
| EAN/GTIN                       | 3661024024525 |
| Voltage                        | 12 V          |
| Capacity                       | 50.0 Ah       |
| CCA                            | 450 A         |
| Length                         | 207 mm        |
| Width                          | 175 mm        |
| Height                         | 190 mm        |
| Box size                       | L01           |
| Polarity                       | ETN 1         |
| Terminal Type                  | EN taper post |
| Hold Down                      | B13           |
| Weights (subject of variation) | 12.20 kg      |

## **Hold Down**

PositiveTerminal

NegativeTerminal

Design, features and specifications are subject to change without notice. We disclaim any representation or warranty, express or implied, concerning the data or recommendations, and in no event shall be liable for any loss or damage claimed to have arisen as a result. Some products may not be available in your local market.