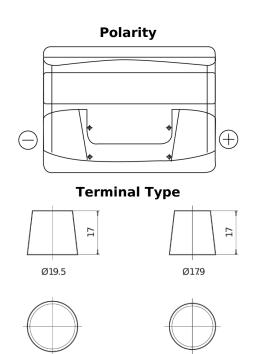

## Power DB442

| Part number                    | DB442         |
|--------------------------------|---------------|
| Technology                     | Flooded       |
| EAN/GTIN                       | 3661024024600 |
| Voltage                        | 12 V          |
| Capacity                       | 44.0 Ah       |
| CCA                            | 420 A         |
| Length                         | 207 mm        |
| Width                          | 175 mm        |
| Height                         | 175 mm        |
| Box size                       | LB1           |
| Polarity                       | ETN 0         |
| Terminal Type                  | EN taper post |
| Hold Down                      | B13           |
| Weights (subject of variation) | 10.60 kg      |

11 11 11

**Hold Down** 

PositiveTerminal

5 notches

NegativeTerminal

Design, features and specifications are subject to change without notice. We disclaim any representation or warranty, express or implied, concerning the data or recommendations, and in no event shall be liable for any loss or damage claimed to have arisen as a result. Some products may not be available in your local market.