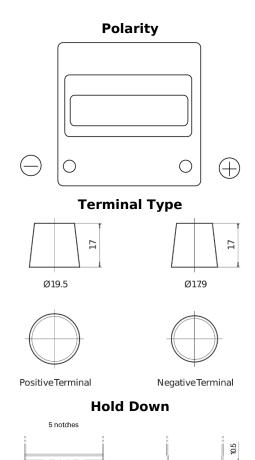

## Power DB440

| Part number                    | DB440         |
|--------------------------------|---------------|
| Technology                     | Flooded       |
| EAN/GTIN                       | 3661024024501 |
| Voltage                        | 12 V          |
| Capacity                       | 44.0 Ah       |
| CCA                            | 400 A         |
| Length                         | 175 mm        |
| Width                          | 175 mm        |
| Height                         | 190 mm        |
| Box size                       | L00           |
| Polarity                       | ETN 0         |
| Terminal Type                  | EN taper post |
| Hold Down                      | B13           |
| Weights (subject of variation) | 10.70 kg      |