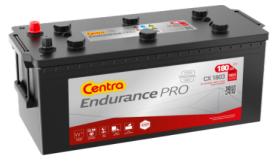

## **EndurancePRO EFB CX1803**

| Part number                    | CX1803        |
|--------------------------------|---------------|
| Technology                     | EFB           |
| EAN/GTIN                       | 3661024016698 |
| Voltage                        | 12 V          |
| Capacity                       | 180.0 Ah      |
| CCA                            | 1000 A        |
| Length                         | 513 mm        |
| Width                          | 223 mm        |
| Height                         | 223 mm        |
| Box size                       | D05           |
| Polarity                       | ETN 3         |
| Terminal Type                  | EN taper post |
| Hold Down                      | В0            |
| Weights (subject of variation) | 46.10 kg      |