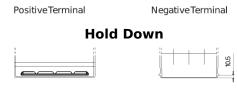

## **EFB CL955**

| Part number                    | CL955         |
|--------------------------------|---------------|
| Technology                     | EFB           |
| EAN/GTIN                       | 3661024016674 |
| Voltage                        | 12 V          |
| Capacity                       | 95.0 Ah       |
| CCA                            | 800 A         |
| Length                         | 306 mm        |
| Width                          | 173 mm        |
| Height                         | 222 mm        |
| Box size                       | D31           |
| Polarity                       | ETN 1         |
| Terminal Type                  | EN taper post |
| Hold Down                      | Korean B1     |
| Weights (subject of variation) | 21.80 kg      |