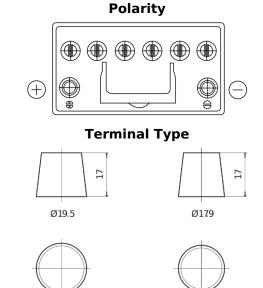

## **EFB CL955**

| Part number                    | CL955         |
|--------------------------------|---------------|
| Technology                     | EFB           |
| EAN/GTIN                       | 3661024016674 |
| Voltage                        | 12 V          |
| Capacity                       | 95.0 Ah       |
| CCA                            | 800 A         |
| Length                         | 306 mm        |
| Width                          | 173 mm        |
| Height                         | 222 mm        |
| Box size                       | D31           |
| Polarity                       | ETN 1         |
| Terminal Type                  | EN taper post |
| Hold Down                      | Korean B1     |
| Weights (subject of variation) | 21.80 kg      |