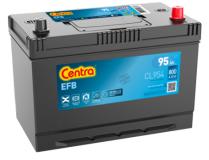

## **EFB CL954**

| Part number                    | CL954         |
|--------------------------------|---------------|
| Technology                     | EFB           |
| EAN/GTIN                       | 3661024016667 |
| Voltage                        | 12 V          |
| Capacity                       | 95.0 Ah       |
| CCA                            | 800 A         |
| Length                         | 306 mm        |
| Width                          | 173 mm        |
| Height                         | 222 mm        |
| Box size                       | D31           |
| Polarity                       | ETN 0         |
| Terminal Type                  | EN taper post |
| Hold Down                      | Korean B1     |
| Weights (subject of variation) | 21.80 kg      |