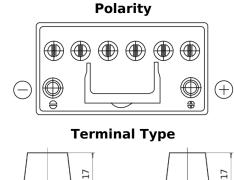

## **EFB CL954**

| Part number                    | CL954         |
|--------------------------------|---------------|
| Technology                     | EFB           |
| EAN/GTIN                       | 3661024016667 |
| Voltage                        | 12 V          |
| Capacity                       | 95.0 Ah       |
| CCA                            | 800 A         |
| Length                         | 306 mm        |
| Width                          | 173 mm        |
| Height                         | 222 mm        |
| Box size                       | D31           |
| Polarity                       | ETN 0         |
| Terminal Type                  | EN taper post |
| Hold Down                      | Korean B1     |
| Weights (subject of variation) | 21.80 kg      |