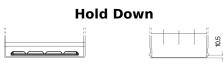

## **EFB CL954**

| Part number                    | CL954         |
|--------------------------------|---------------|
| Technology                     | EFB           |
| EAN/GTIN                       | 3661024016667 |
| Voltage                        | 12 V          |
| Capacity                       | 95.0 Ah       |
| CCA                            | 800 A         |
| Length                         | 306 mm        |
| Width                          | 173 mm        |
| Height                         | 222 mm        |
| Box size                       | D31           |
| Polarity                       | ETN 0         |
| Terminal Type                  | EN taper post |
| Hold Down                      | Korean B1     |
| Weights (subject of variation) | 21.80 kg      |