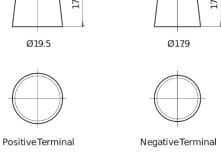

## **EFB CL954**

| Part number                    | CL954         |
|--------------------------------|---------------|
| Technology                     | EFB           |
| EAN/GTIN                       | 3661024016667 |
| Voltage                        | 12 V          |
| Capacity                       | 95.0 Ah       |
| CCA                            | 800 A         |
| Length                         | 306 mm        |
| Width                          | 173 mm        |
| Height                         | 222 mm        |
| Box size                       | D31           |
| Polarity                       | ETN 0         |
| Terminal Type                  | EN taper post |
| Hold Down                      | Korean B1     |
| Weights (subject of variation) | 21.80 kg      |