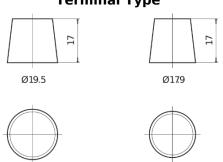

## **EFB CL754**

PositiveTerminal

| Part number                    | CL754         |
|--------------------------------|---------------|
| Technology                     | EFB           |
| EAN/GTIN                       | 3661024016995 |
| Voltage                        | 12 V          |
| Capacity                       | 75.0 Ah       |
| CCA                            | 750 A         |
| Length                         | 260 mm        |
| Width                          | 173 mm        |
| Height                         | 222 mm        |
| Box size                       | D26           |
| Polarity                       | ETN 0         |
| Terminal Type                  | EN taper post |
| Hold Down                      | В0            |
| Weights (subject of variation) | 19.00 kg      |

## Polarity Terminal Type

NegativeTerminal

Design, features and specifications are subject to change without notice. We disclaim any representation or warranty, express or implied, concerning the data or recommendations, and in no event shall be liable for any loss or damage claimed to have arisen as a result. Some products may not be available in your local market.