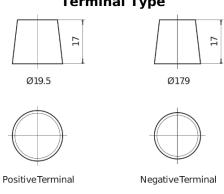

## **EFB CL700**

| Part number                    | CL700         |
|--------------------------------|---------------|
| Technology                     | EFB           |
| EAN/GTIN                       | 3661024015691 |
| Voltage                        | 12 V          |
| Capacity                       | 70.0 Ah       |
| CCA                            | 760 A         |
| Length                         | 278 mm        |
| Width                          | 175 mm        |
| Height                         | 190 mm        |
| Box size                       | L03           |
| Polarity                       | ETN 0         |
| Terminal Type                  | EN taper post |
| Hold Down                      | B13           |
| Weights (subject of variation) | 19.30 kg      |