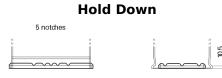

## **EFB CL700**

| Part number                    | CL700         |
|--------------------------------|---------------|
| Technology                     | EFB           |
| EAN/GTIN                       | 3661024015691 |
| Voltage                        | 12 V          |
| Capacity                       | 70.0 Ah       |
| CCA                            | 760 A         |
| Length                         | 278 mm        |
| Width                          | 175 mm        |
| Height                         | 190 mm        |
| Box size                       | L03           |
| Polarity                       | ETN 0         |
| Terminal Type                  | EN taper post |
| Hold Down                      | B13           |
| Weights (subject of variation) | 19.30 kg      |