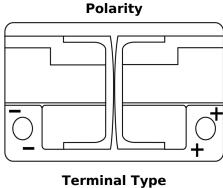

## **EFB CL700**

| Part number                    | CL700         |
|--------------------------------|---------------|
| Technology                     | EFB           |
| EAN/GTIN                       | 3661024015691 |
| Voltage                        | 12 V          |
| Capacity                       | 70.0 Ah       |
| CCA                            | 760 A         |
| Length                         | 278 mm        |
| Width                          | 175 mm        |
| Height                         | 190 mm        |
| Box size                       | L03           |
| Polarity                       | ETN 0         |
| Terminal Type                  | EN taper post |
| Hold Down                      | B13           |
| Weights (subject of variation) | 19.30 kg      |