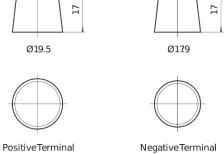

## **EFB CL652**

| Part number                    | CL652         |
|--------------------------------|---------------|
| Technology                     | EFB           |
| EAN/GTIN                       | 3661024016575 |
| Voltage                        | 12 V          |
| Capacity                       | 65.0 Ah       |
| CCA                            | 650 A         |
| Length                         | 278 mm        |
| Width                          | 175 mm        |
| Height                         | 175 mm        |
| Box size                       | LB3           |
| Polarity                       | ETN 0         |
| Terminal Type                  | EN taper post |
| Hold Down                      | B13           |
| Weights (subject of variation) | 16.20 kg      |