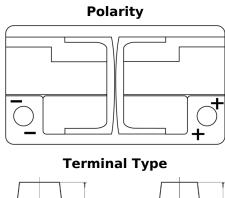

## **EFB CL652**

| Part number                    | CL652         |
|--------------------------------|---------------|
| Technology                     | EFB           |
| EAN/GTIN                       | 3661024016575 |
| Voltage                        | 12 V          |
| Capacity                       | 65.0 Ah       |
| CCA                            | 650 A         |
| Length                         | 278 mm        |
| Width                          | 175 mm        |
| Height                         | 175 mm        |
| Box size                       | LB3           |
| Polarity                       | ETN 0         |
| Terminal Type                  | EN taper post |
| Hold Down                      | B13           |
| Weights (subject of variation) | 16.20 kg      |