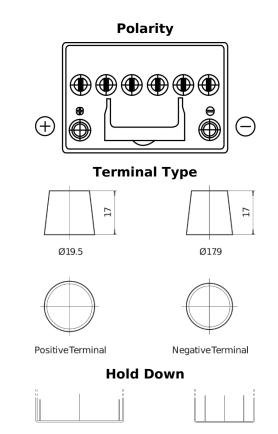

## **EFB CL605**

| Part number                    | CL605         |
|--------------------------------|---------------|
| Technology                     | EFB           |
| EAN/GTIN                       | 3661024016650 |
| Voltage                        | 12 V          |
| Capacity                       | 60.0 Ah       |
| CCA                            | 520 A         |
| Length                         | 230 mm        |
| Width                          | 173 mm        |
| Height                         | 222 mm        |
| Box size                       | D23           |
| Polarity                       | ETN 1         |
| Terminal Type                  | EN taper post |
| Hold Down                      | В0            |
| Weights (subject of variation) | 15.80 kg      |