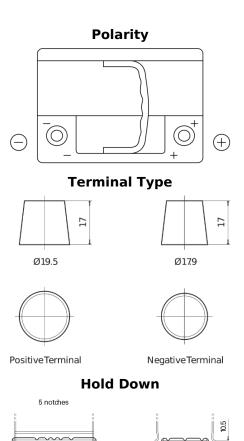

## EFB CL600

| Part number                    | CL600         |
|--------------------------------|---------------|
| Technology                     | EFB           |
| EAN/GTIN                       | 3661024015684 |
| Voltage                        | 12 V          |
| Capacity                       | 60.0 Ah       |
| CCA                            | 640 A         |
| Length                         | 242 mm        |
| Width                          | 175 mm        |
| Height                         | 190 mm        |
| Box size                       | L02           |
| Polarity                       | ETN 0         |
| Terminal Type                  | EN taper post |
| Hold Down                      | B13           |
| Weights (subject of variation) | 17.00 kg      |
|                                |               |