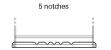

## **EFB CL1050**

| Part number                    | CL1050        |
|--------------------------------|---------------|
| Technology                     | EFB           |
| EAN/GTIN                       | 3661024016872 |
| Voltage                        | 12 V          |
| Capacity                       | 105.0 Ah      |
| CCA                            | 950 A         |
| Length                         | 392 mm        |
| Width                          | 175 mm        |
| Height                         | 190 mm        |
| Box size                       | L06           |
| Polarity                       | ETN 0         |
| Terminal Type                  | EN taper post |
| Hold Down                      | B13           |
| Weights (subject of variation) | 27.20 kg      |