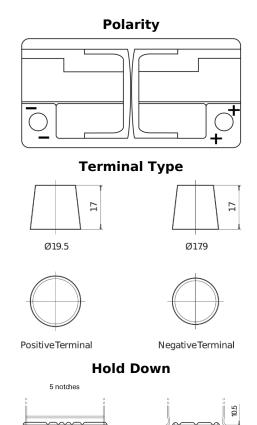

## **EFB CL1000**

| Part number                    | CL1000        |
|--------------------------------|---------------|
| Technology                     | EFB           |
| EAN/GTIN                       | 3661024016902 |
| Voltage                        | 12 V          |
| Capacity                       | 100.0 Ah      |
| CCA                            | 900 A         |
| Length                         | 353 mm        |
| Width                          | 175 mm        |
| Height                         | 190 mm        |
| Box size                       | L05           |
| Polarity                       | ETN 0         |
| Terminal Type                  | EN taper post |
| Hold Down                      | B13           |
| Weights (subject of variation) | 25.50 kg      |