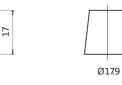

Polarity

**Terminal Type** 

Ø19.5

NegativeTerminal

17

PositiveTerminal

Hold Down

Design, features and specifications are subject to change without notice. We disclaim any representation or warranty, express or implied, concerning the data or recommendations, and in no event shall be liable for any loss or damage claimed to have arisen as a result. Some products may not be available in your local market.