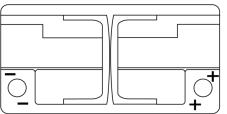

Polarity

**Terminal Type** 

Ø19.5

NegativeTerminal

17

PositiveTerminal

Hold Down

Design, features and specifications are subject to change without notice. We disclaim any representation or warranty, express or implied, concerning the data or recommendations, and in no event shall be liable for any loss or damage claimed to have arisen as a result. Some products may not be available in your local market.