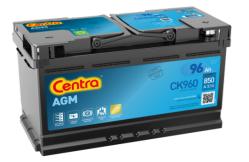

## **Batteries for Cars**

**AGM CK960** 

| Part number                    | CK960         |
|--------------------------------|---------------|
| Technology                     | AGM           |
| EAN/GTIN                       | 3661024017046 |
| Voltage                        | 12 V          |
| Capacity                       | 96.0 Ah       |
| CCA                            | 850 A         |
| Length                         | 353 mm        |
| Width                          | 175 mm        |
| Height                         | 190 mm        |
| Box size                       | L05           |
| Polarity                       | ETN 0         |
| Terminal Type                  | EN taper post |
| Hold Down                      | B13           |
| Weights (subject of variation) | 26.10 kg      |