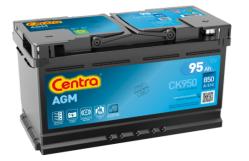

## **Batteries for Cars**

**AGM CK950** 

| Part number                    | СК950         |
|--------------------------------|---------------|
| Technology                     | AGM           |
| EAN/GTIN                       | 3661024015745 |
| Voltage                        | 12 V          |
| Capacity                       | 95.0 Ah       |
| CCA                            | 850 A         |
| Length                         | 353 mm        |
| Width                          | 175 mm        |
| Height                         | 190 mm        |
| Box size                       | L05           |
| Polarity                       | ETN 0         |
| Terminal Type                  | EN taper post |
| Hold Down                      | B13           |
| Weights (subject of variation) | 26.10 kg      |