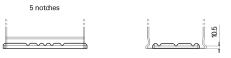

## **Batteries for Cars**

**AGM CK950** 

| Part number                    | СК950         |
|--------------------------------|---------------|
| Technology                     | AGM           |
| EAN/GTIN                       | 3661024015745 |
| Voltage                        | 12 V          |
| Capacity                       | 95.0 Ah       |
| CCA                            | 850 A         |
| Length                         | 353 mm        |
| Width                          | 175 mm        |
| Height                         | 190 mm        |
| Box size                       | L05           |
| Polarity                       | ETN 0         |
| Terminal Type                  | EN taper post |
| Hold Down                      | B13           |
| Weights (subject of variation) | 26.10 kg      |

Polarity

**Terminal Type** 

Ø19.5

 $\bigcirc$ 

17

PositiveTerminal

NegativeTerminal

Hold Down