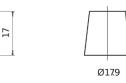

Polarity

**Terminal Type** 

Ø19.5

 $\bigcirc$ 

17

PositiveTerminal

NegativeTerminal

Hold Down