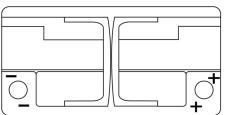

Polarity

**Terminal Type** 

Ø19.5

 $\bigcirc$ 

17

PositiveTerminal

NegativeTerminal

Hold Down