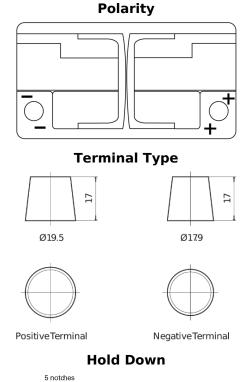

## **AGM CK820**

| Part number                    | CK820         |
|--------------------------------|---------------|
| Technology                     | AGM           |
| EAN/GTIN                       | 3661024017039 |
| Voltage                        | 12 V          |
| Capacity                       | 82.0 Ah       |
| CCA                            | 800 A         |
| Length                         | 315 mm        |
| Width                          | 175 mm        |
| Height                         | 190 mm        |
| Box size                       | L04           |
| Polarity                       | ETN 0         |
| Terminal Type                  | EN taper post |
| Hold Down                      | B13           |
| Weights (subject of variation) | 23.30 kg      |