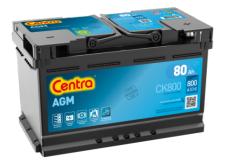

## **AGM CK800**

| Part number                    | CK800         |
|--------------------------------|---------------|
| Technology                     | AGM           |
| EAN/GTIN                       | 3661024015721 |
| Voltage                        | 12 V          |
| Capacity                       | 80.0 Ah       |
| CCA                            | 800 A         |
| Length                         | 315 mm        |
| Width                          | 175 mm        |
| Height                         | 190 mm        |
| Box size                       | L04           |
| Polarity                       | ETN 0         |
| Terminal Type                  | EN taper post |
| Hold Down                      | B13           |
| Weights (subject of variation) | 23.30 kg      |