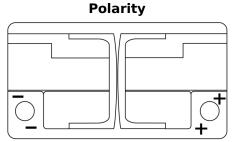

## **AGM CK800**

| Part number                    | CK800         |
|--------------------------------|---------------|
| Technology                     | AGM           |
| EAN/GTIN                       | 3661024015721 |
| Voltage                        | 12 V          |
| Capacity                       | 80.0 Ah       |
| CCA                            | 800 A         |
| Length                         | 315 mm        |
| Width                          | 175 mm        |
| Height                         | 190 mm        |
| Box size                       | L04           |
| Polarity                       | ETN 0         |
| Terminal Type                  | EN taper post |
| Hold Down                      | B13           |
| Weights (subject of variation) | 23.30 kg      |

## **Terminal Type**

Ø17.9

NegativeTerminal

17

PositiveTerminal

Hold Down

Design, features and specifications are subject to change without notice. We disclaim any representation or warranty, express or implied, concerning the data or recommendations, and in no event shall be liable for any loss or damage claimed to have arisen as a result. Some products may not be available in your local market.