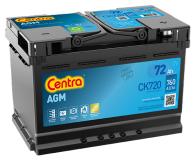

## **AGM CK720**

| Part number                    | CK720         |
|--------------------------------|---------------|
| Part number                    | CK/20         |
| Technology                     | AGM           |
| EAN/GTIN                       | 3661024017022 |
| Voltage                        | 12 V          |
| Capacity                       | 72.0 Ah       |
| CCA                            | 760 A         |
| Length                         | 278 mm        |
| Width                          | 175 mm        |
| Height                         | 190 mm        |
| Box size                       | L03           |
| Polarity                       | ETN 0         |
| Terminal Type                  | EN taper post |
| Hold Down                      | B13           |
| Weights (subject of variation) | 20.60 kg      |