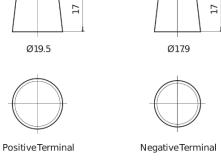

## **AGM CK720**

| Part number                    | CK720         |
|--------------------------------|---------------|
| Part number                    | CK/20         |
| Technology                     | AGM           |
| EAN/GTIN                       | 3661024017022 |
| Voltage                        | 12 V          |
| Capacity                       | 72.0 Ah       |
| CCA                            | 760 A         |
| Length                         | 278 mm        |
| Width                          | 175 mm        |
| Height                         | 190 mm        |
| Box size                       | L03           |
| Polarity                       | ETN 0         |
| Terminal Type                  | EN taper post |
| Hold Down                      | B13           |
| Weights (subject of variation) | 20.60 kg      |