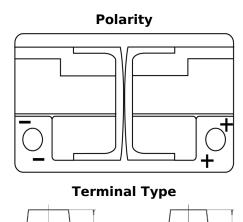

## **AGM CK720**

| Part number                    | CK720         |
|--------------------------------|---------------|
| Part number                    | CK/20         |
| Technology                     | AGM           |
| EAN/GTIN                       | 3661024017022 |
| Voltage                        | 12 V          |
| Capacity                       | 72.0 Ah       |
| CCA                            | 760 A         |
| Length                         | 278 mm        |
| Width                          | 175 mm        |
| Height                         | 190 mm        |
| Box size                       | L03           |
| Polarity                       | ETN 0         |
| Terminal Type                  | EN taper post |
| Hold Down                      | B13           |
| Weights (subject of variation) | 20.60 kg      |