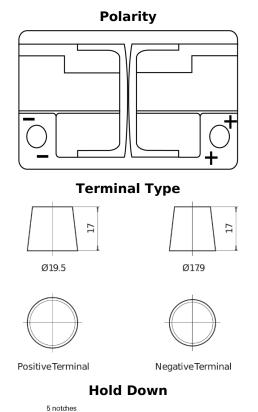

## **AGM CK700**

| Part number                    | CK700         |
|--------------------------------|---------------|
| Technology                     | AGM           |
| EAN/GTIN                       | 3661024015714 |
| Voltage                        | 12 V          |
| Capacity                       | 70.0 Ah       |
| CCA                            | 760 A         |
| Length                         | 278 mm        |
| Width                          | 175 mm        |
| Height                         | 190 mm        |
| Box size                       | L03           |
| Polarity                       | ETN 0         |
| Terminal Type                  | EN taper post |
| Hold Down                      | B13           |
| Weights (subject of variation) | 20.60 kg      |