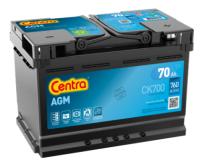

## **AGM CK700**

| Part number                    | CK700         |
|--------------------------------|---------------|
| Technology                     | AGM           |
| EAN/GTIN                       | 3661024015714 |
| Voltage                        | 12 V          |
| Capacity                       | 70.0 Ah       |
| CCA                            | 760 A         |
| Length                         | 278 mm        |
| Width                          | 175 mm        |
| Height                         | 190 mm        |
| Box size                       | L03           |
| Polarity                       | ETN 0         |
| Terminal Type                  | EN taper post |
| Hold Down                      | B13           |
| Weights (subject of variation) | 20.60 kg      |