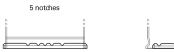

## **AGM CK620**

| Part number                                 | CK620                |
|---------------------------------------------|----------------------|
| Technology                                  | AGM                  |
| EAN/GTIN                                    | 3661024017015        |
| Voltage                                     | 12 V                 |
| Capacity                                    | 62.0 Ah              |
| CCA                                         | 680 A                |
| Length                                      | 242 mm               |
| Width                                       | 175 mm               |
| Height                                      | 190 mm               |
| Box size                                    | L02                  |
| Polarity                                    | ETN 0                |
| Terminal Type                               | EN taper post        |
| Hold Down                                   | B13                  |
| Weights (subject of                         | 17.90 kg             |
| variation)                                  |                      |
| Terminal Type Hold Down Weights (subject of | EN taper post<br>B13 |