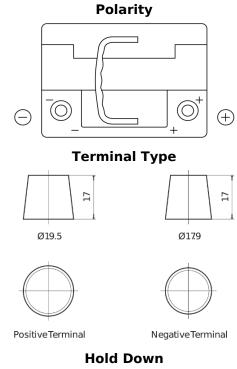

## **AGM CK620**

| Part number                                 | CK620                |
|---------------------------------------------|----------------------|
| Technology                                  | AGM                  |
| EAN/GTIN                                    | 3661024017015        |
| Voltage                                     | 12 V                 |
| Capacity                                    | 62.0 Ah              |
| CCA                                         | 680 A                |
| Length                                      | 242 mm               |
| Width                                       | 175 mm               |
| Height                                      | 190 mm               |
| Box size                                    | L02                  |
| Polarity                                    | ETN 0                |
| Terminal Type                               | EN taper post        |
| Hold Down                                   | B13                  |
| Weights (subject of                         | 17.90 kg             |
| variation)                                  |                      |
| Terminal Type Hold Down Weights (subject of | EN taper post<br>B13 |