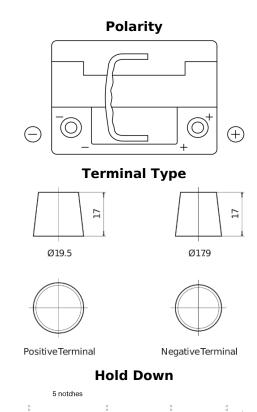

## **AGM CK600**

| Part number                    | CK600         |
|--------------------------------|---------------|
| Technology                     | AGM           |
| EAN/GTIN                       | 3661024016544 |
| Voltage                        | 12 V          |
| Capacity                       | 60.0 Ah       |
| CCA                            | 680 A         |
| Length                         | 242 mm        |
| Width                          | 175 mm        |
| Height                         | 190 mm        |
| Box size                       | L02           |
| Polarity                       | ETN 0         |
| Terminal Type                  | EN taper post |
| Hold Down                      | B13           |
| Weights (subject of variation) | 17.90 kg      |