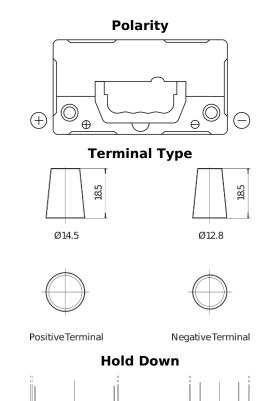

## **AGM CK457**

| Part number                    | CK457          |
|--------------------------------|----------------|
| Technology                     | AGM            |
| EAN/GTIN                       | 3661024017084  |
| Voltage                        | 12 V           |
| Capacity                       | 45.0 Ah        |
| CCA                            | 380 A          |
| Length                         | 237 mm         |
| Width                          | 127 mm         |
| Height                         | 227 mm         |
| Box size                       | B24            |
| Polarity                       | ETN 1          |
| Terminal Type                  | JIS taper post |
| Hold Down                      | В0             |
| Weights (subject of variation) | 13.50 kg       |
|                                |                |