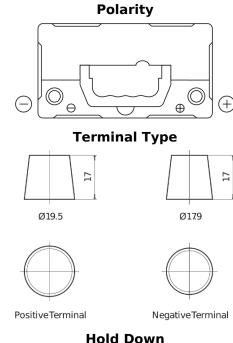

## **AGM CK454**

| Part number                    | CK454         |
|--------------------------------|---------------|
| Technology                     | AGM           |
| EAN/GTIN                       | 3661024017077 |
| Voltage                        | 12 V          |
| Capacity                       | 45.0 Ah       |
| CCA                            | 380 A         |
| Length                         | 237 mm        |
| Width                          | 127 mm        |
| Height                         | 227 mm        |
| Box size                       | B24           |
| Polarity                       | ETN 0         |
| Terminal Type                  | EN taper post |
| Hold Down                      | В0            |
| Weights (subject of variation) | 13.50 kg      |