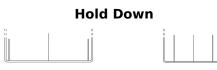

## **AGM CK454**

| Part number                    | CK454         |
|--------------------------------|---------------|
| Technology                     | AGM           |
| EAN/GTIN                       | 3661024017077 |
| Voltage                        | 12 V          |
| Capacity                       | 45.0 Ah       |
| CCA                            | 380 A         |
| Length                         | 237 mm        |
| Width                          | 127 mm        |
| Height                         | 227 mm        |
| Box size                       | B24           |
| Polarity                       | ETN 0         |
| Terminal Type                  | EN taper post |
| Hold Down                      | В0            |
| Weights (subject of variation) | 13.50 kg      |